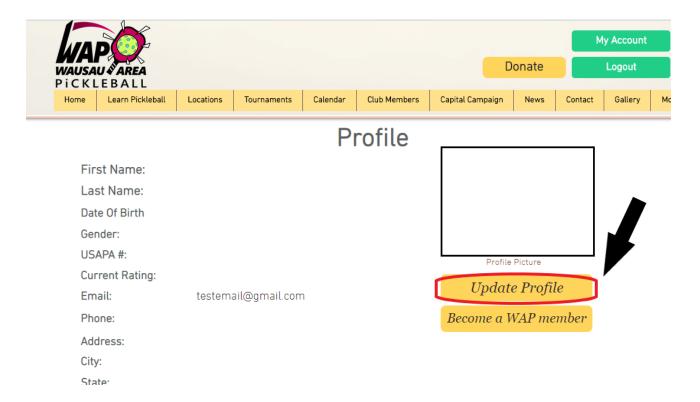

4. After you click Sign Up, it will take you to your account profile. Click the Update Profile button.

5. From here we will update the profile with the needed information so you can be added to the WAP database. Please fill in all red text boxes, add a picture if you'd like and check all boxes required. Here is a sample of what it should look like: