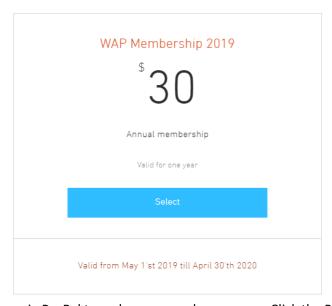

|               | 40 (04 (004 d | a 1    |
|---------------|---------------|--------|
| Shannon Pball | 10/21/2019    | Submit |

7. Once Submitted, you will taken to a thank you page, from here press the Select button to proceed.

## Thank You For Your Interest!

Please proceed to payment to become a WAP Member

8. Here you will pay via PayPal to make your purchase secure. Click the Buy Now button that will redirect you to the PayPal site to pay the WAP membership. After complete you will become a member and have access to other exclusive parts of the website and other bonuses! Now your profile and membership should be complete. Enjoy the website and let's play some pickleball!