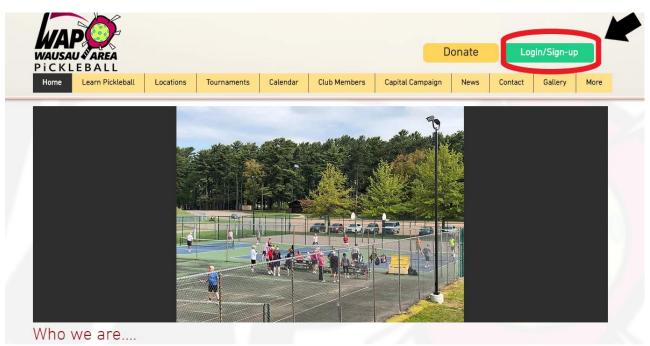

# Step By Step Help with Sign-Up/Filling Out Profile/Purchasing A WAP Membership

1. Go to WausauPickleball.com, you should see the home page with a login/sign-up button at the top right corner, click it.