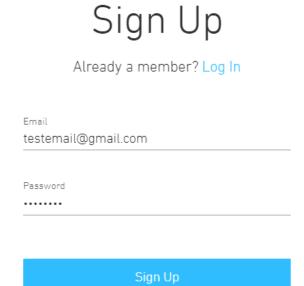

3. Type in the e-mail you would like associated with WAP, and then use a password for it that you won't forget. This will be your login information for wausaupickleball.com and what you will use to sign-in with in the future. Once complete click the Sign-Up button.