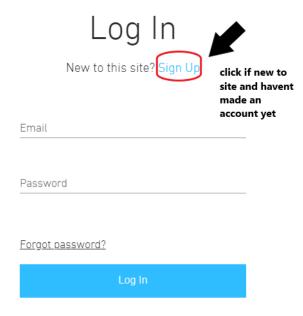

2. You will see a screen for login, but beside it is a sign up button, click it. (if you already put in an e-mail and password, login and then click My Account at the top right corner to update profile and go to step 4.)